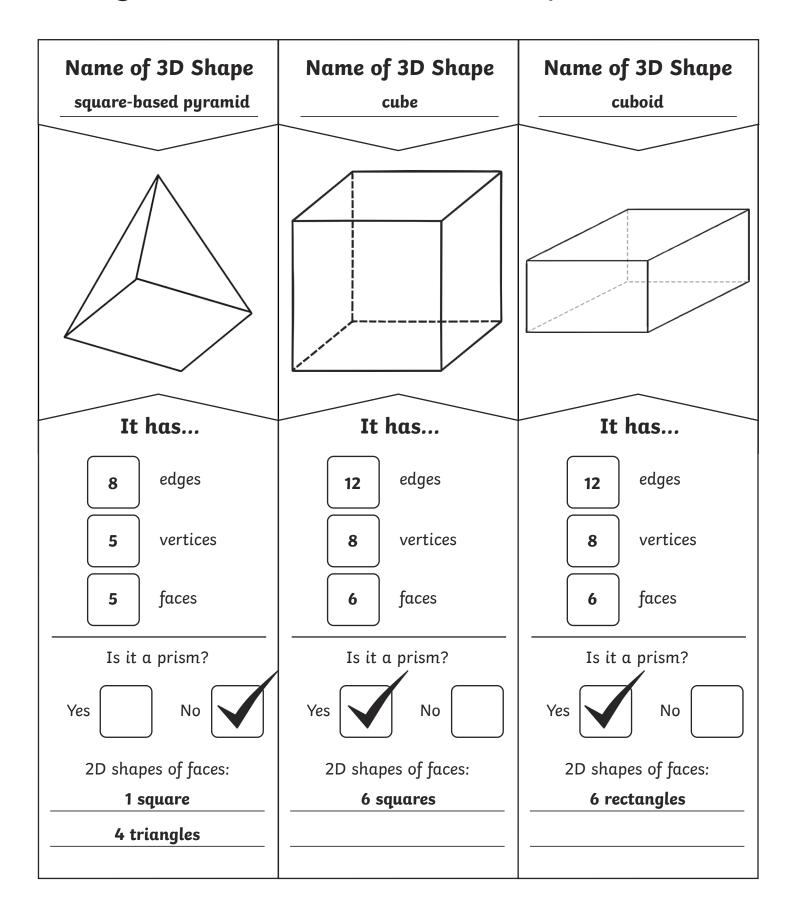

### Recognise and Describe 2D Shapes **Answers**

| Name of 3D Shape square-based pyramid | Name of 3D Shape | Name of 3D Shape |
|---------------------------------------|------------------|------------------|
|                                       |                  |                  |
| It has                                | It has           | It has           |
| 8 edges                               | 12 edges         | 12 edges         |
| 5 vertices                            | 8 vertices       | 8 vertices       |
| 5 faces                               | 6 faces          | 6 faces          |