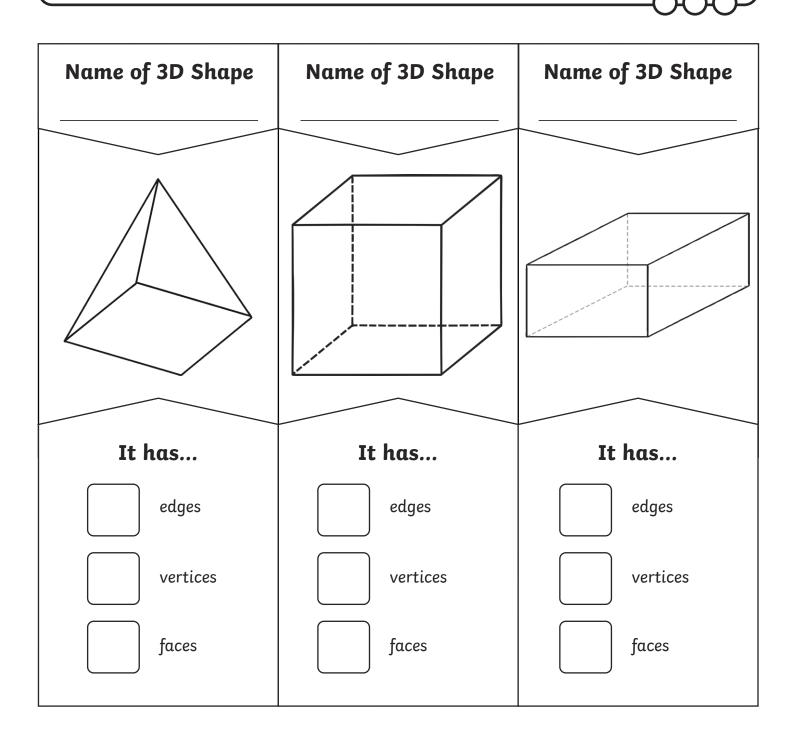

### Recognise and Describe 2D Shapes **Answers**

| Name of 3D Shape square-based pyramid | Name of 3D Shape | Name of 3D Shape |
|---------------------------------------|------------------|------------------|
|                                       |                  |                  |
| It has                                | It has           | It has           |
| 8 edges                               | 12 edges         | 12 edges         |
| 5 vertices                            | 8 vertices       | 8 vertices       |
| 5 faces                               | 6 faces          | 6 faces          |