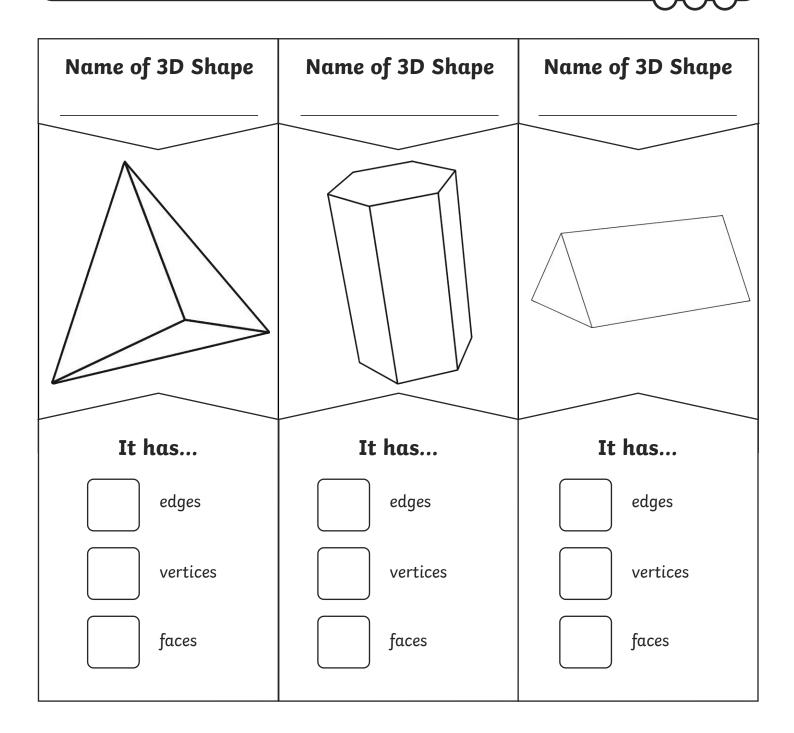

| Name of 3D Shape                                                    | Name of 3D Shape                                                    | Name of 3D Shape                                                    |
|---------------------------------------------------------------------|---------------------------------------------------------------------|---------------------------------------------------------------------|
|                                                                     |                                                                     |                                                                     |
| It has                                                              | It has                                                              | It has                                                              |
| edges  vertices  faces  Is it a prism?  Yes No  2D shapes of faces: | edges  vertices  faces  Is it a prism?  Yes No  2D shapes of faces: | edges  vertices  faces  Is it a prism?  Yes No  2D shapes of faces: |