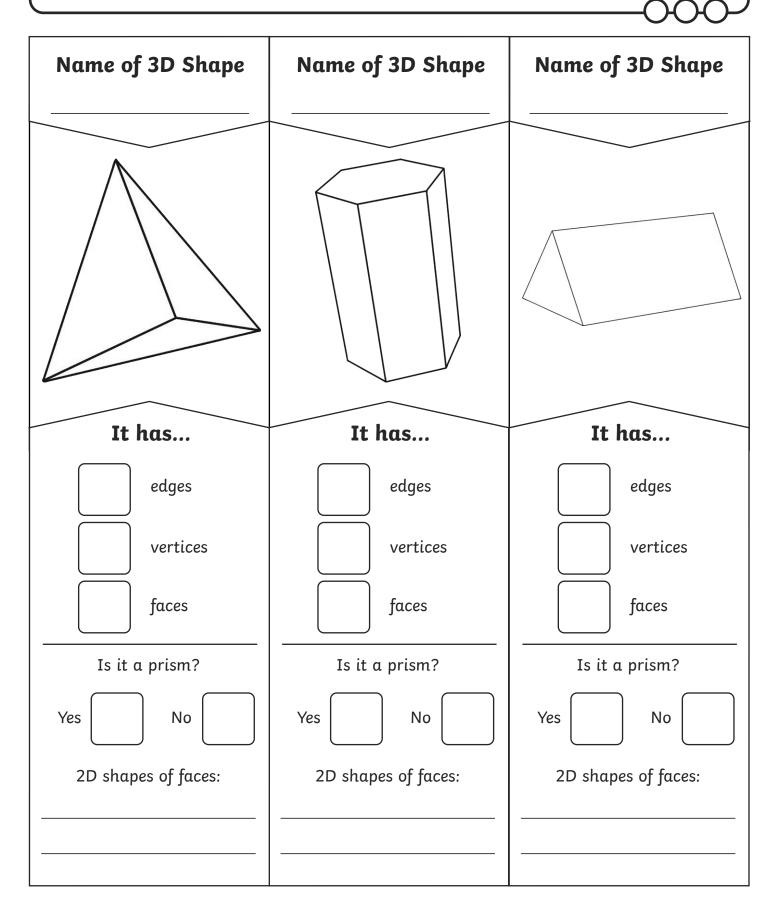

| Name of 3D Shape  tetrahedron or triangular- based pyramid | Name of 3D Shape  hexagonal prism | Name of 3D Shape  triangular prism |
|------------------------------------------------------------|-----------------------------------|------------------------------------|
|                                                            |                                   |                                    |
| It has                                                     | It has                            | It has                             |
| 6 edges                                                    | 18 edges                          | 9 edges                            |
| 4 vertices                                                 | 12 vertices                       | 6 vertices                         |
| 4 faces                                                    | 8 faces                           | 5 faces                            |