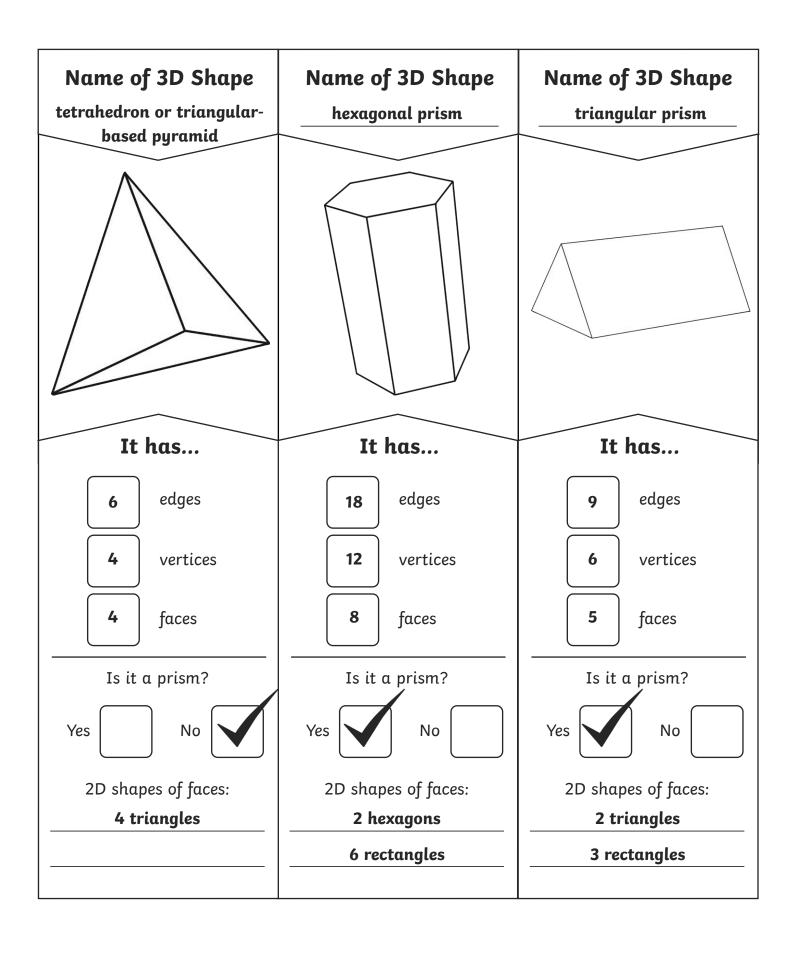

| Name of 3D Shape  tetrahedron or triangular- based pyramid | Name of 3D Shape  hexagonal prism | Name of 3D Shape  triangular prism |
|------------------------------------------------------------|-----------------------------------|------------------------------------|
|                                                            |                                   |                                    |
| It has                                                     | It has                            | It has                             |
| 6 edges                                                    | 18 edges                          | 9 edges                            |
| 4 vertices                                                 | 12 vertices                       | 6 vertices                         |
| 4 faces                                                    | 8 faces                           | 5 faces                            |